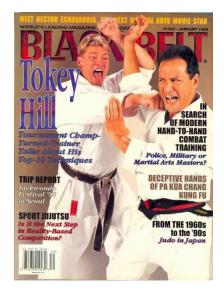

#### **About Tokey Hill**

In 1980, Tokey Hill made history in Madrid, Spain, by being the first American to ever win the WKF World Championships; to date, he has won more international medals than any other karate practitioner in the United States. Years later, Tokey Hill became the National Coach for the USKF. Soon, he was the Head Coach for the USA/NKF and ultimately advanced into the position of Coach's Committee Chair.

In 1999, Tokey Hill became the United States Olympic Committee's Coach of the Year due to his coaching performance at the 1999 Pan American Games in Winnipeg, Canada. Having 11 of his athletes go on to win nine medals, (five gold, one silver, and three bronze) Tokey Hill's squad was named the Best Coached of the entire delegation.